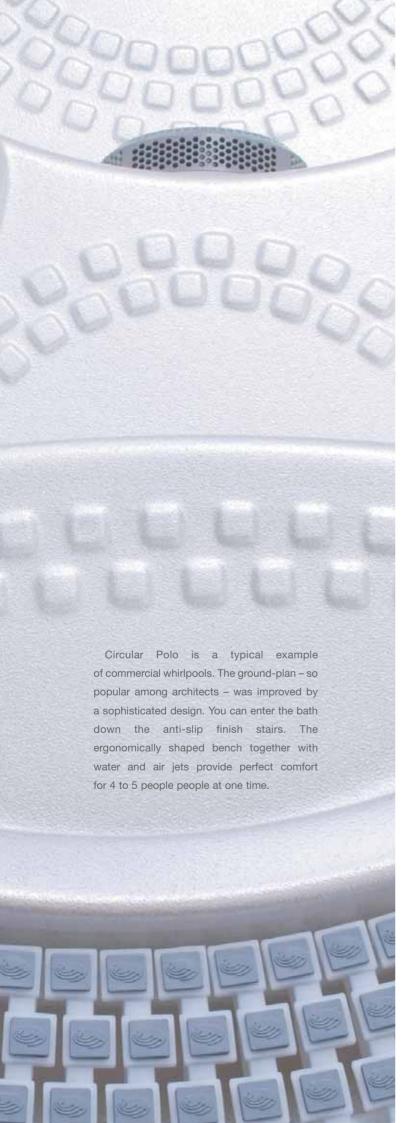

## Polo

Shell Dimensions Ø222 x 79 cm with Frame Ø222 x 90 cm 1 100 I Water Capacity Spa Weight - dry / filled 210 / 1 310 kg Shell MassiveShell Construciton Metal Installation Frame ves Insulation PU Seating Positions 4 to 5 Outflow – integrated overflow channels / number of outfalls yes/4 Total Number of Jets 40 Water Jets / Air Jets 21 / 11 Filtration Jets Handrail 1 / stainless steel yes Light Control 3 pneu buttons Massage Pump 1 1,5 kW + 3HP Massage Pump 2 Air Blower Commercial Bottom outlet yes Standard Equipment club / pension / hotel