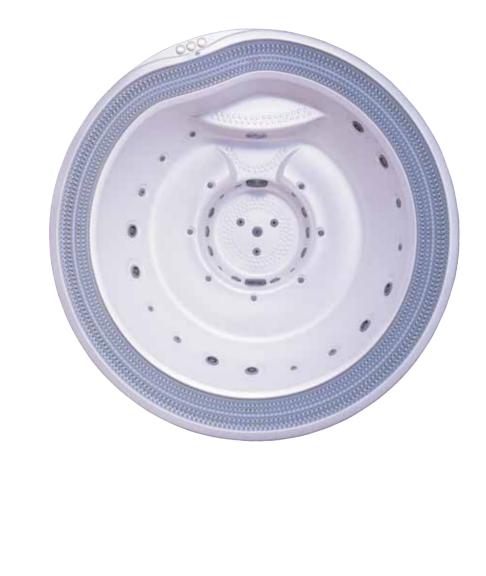

## Polo

Shell Dimensions Ø222 x 79 cm with Frame Ø222 x 90 cm 1 100 I Water Capacity Spa Weight - dry / filled 210 / 1 310 kg Shell MassiveShell Construciton Metal Installation Frame ves Insulation PU Seating Positions 4 to 5 Outflow – integrated overflow channels / number of outfalls yes/4 Total Number of Jets 40 Water Jets / Air Jets 21 / 11 Filtration Jets Handrail 1 / stainless steel yes Light Control 3 pneu buttons Massage Pump 1 1,5 kW + 3HP Massage Pump 2 Air Blower Commercial Bottom outlet yes Standard Equipment club / pension / hotel