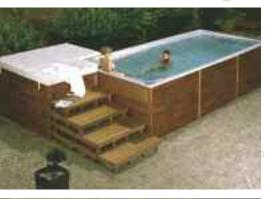

The combination of the Swim Spa XL + Combi Spa forms a unique complex

To your greatest satisfaction. It offers a wonderful combination of sport and regeneration. The unique combination of the Swim Spa XL with the Combi Spa massage created a comprehensive home wellness centre. It is up to you whether you will swim in the large Swim Spa XL or peacefully relax and enjoy pleasant massages in the Combi Spa. There is no need to hurry, now that you can have both spas in your garden.

A perfect complex with a smart design and a range of built-in practical components corresponds to the requirements of modern o architecture and today's lifestyle.

55/56

Combi Spa is L-shaped, which allows it to be attached to the Swim Spa XL. You can place Combi Spa in any corner near the steps of the Swim Spa XL depending on the space where you want to install the set. Then you can get comfortably from the Swim Spa to the massage spa and vice versa, using the steps. Swim Spa XL together with Combi Spa can be placed either in a wooden cabinet on a reinforced surface or completely sunk in the ground. A partially sunk spa is also practical solution.