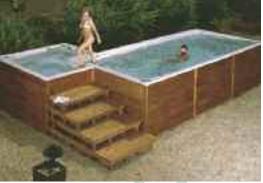

A perfect complex with a smart design and a range of built-in practical components corresponds to the requirements of modern o architecture and today's lifestyle.

55/56

Combi Spa is L-shaped, which allows it to be attached to the Swim Spa XL. You can place Combi Spa in any corner near the steps of the Swim Spa XL depending on the space where you want to install the set. Then you can get comfortably from the Swim Spa to the massage spa and vice versa, using the steps. Swim Spa XL together with Combi Spa can be placed either in a wooden cabinet on a reinforced surface or completely sunk in the ground. A partially sunk spa is also practical solution.

## Swim Spa XL & Combi Spa Jigsaw in Your Own Space

Now you can do sport intensively and relax in peace every day of the year regardless of the weather. Swim Spa XL + Combi Spa, your complete home relaxation zone.