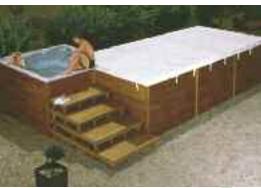

The combination of the Swim Spa XL + Combi Spa forms a unique complex

To your greatest satisfaction. It offers a wonderful combination of sport and regeneration. The unique combination of the Swim Spa XL with the Combi Spa massage created a comprehensive home wellness centre. It is up to you whether you will swim in the large Swim Spa XL or peacefully relax and enjoy pleasant massages in the Combi Spa. There is no need to hurry, now that you can have both spas in your garden.

A perfect complex with a smart design and a range of built-in practical components corresponds to the requirements of modern o architecture and today's lifestyle.

55/56

Combi Spa is L-shaped, which allows it to be attached to the Swim Spa XL. You can place Combi Spa in any corner near the steps of the Swim Spa XL depending on the space where you want to install the set. Then you can get comfortably from the Swim Spa to the massage spa and vice versa, using the steps. Swim Spa XL together with Combi Spa can be placed either in a wooden cabinet on a reinforced surface or completely sunk in the ground. A partially sunk spa is also practical solution.