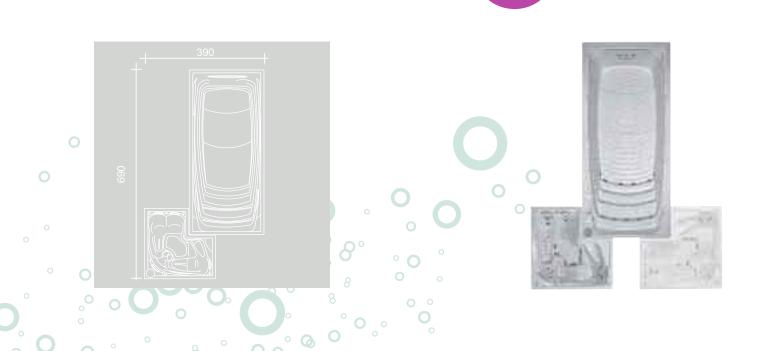

A perfect complex with a smart design and a range of built-in practical components corresponds to the requirements of modern o architecture and today's lifestyle.

55/56

Combi Spa is L-shaped, which allows it to be attached to the Swim Spa XL. You can place Combi Spa in any corner near the steps of the Swim Spa XL depending on the space where you want to install the set. Then you can get comfortably from the Swim Spa to the massage spa and vice versa, using the steps. Swim Spa XL together with Combi Spa can be placed either in a wooden cabinet on a reinforced surface or completely sunk in the ground. A partially sunk spa is also practical solution.