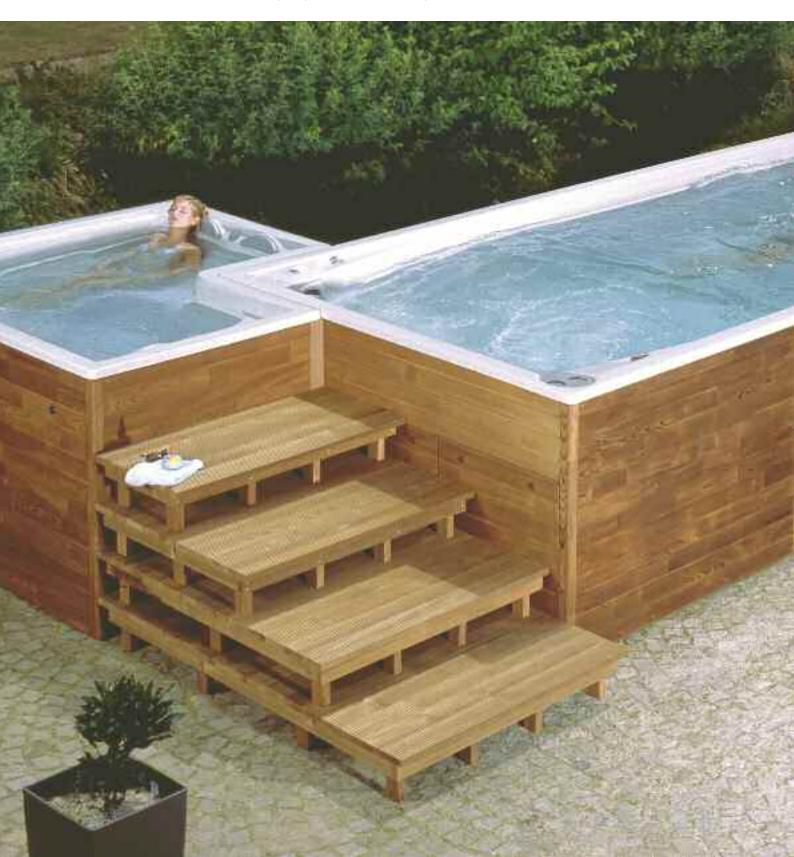

The combination of the Swim Spa XL + Combi Spa forms a unique complex

To your greatest satisfaction. It offers a wonderful combination of sport and regeneration. The unique combination of the Swim Spa XL with the Combi Spa massage created a comprehensive home wellness centre. It is up to you whether you will swim in the large Swim Spa XL or peacefully relax and enjoy pleasant massages in the Combi Spa. There is no need to hurry, now that you can have both spas in your garden.

A perfect complex with a smart design and a range of built-in practical components corresponds to the requirements of modern o architecture and today's lifestyle.

55/56

Combi Spa is L-shaped, which allows it to be attached to the Swim Spa XL. You can place Combi Spa in any corner near the steps of the Swim Spa XL depending on the space where you want to install the set. Then you can get comfortably from the Swim Spa to the massage spa and vice versa, using the steps. Swim Spa XL together with Combi Spa can be placed either in a wooden cabinet on a reinforced surface or completely sunk in the ground. A partially sunk spa is also practical solution.